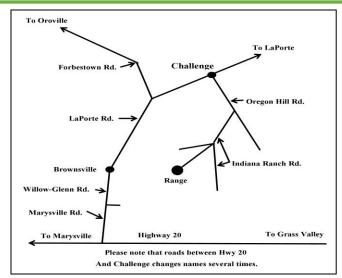

## Follow the map, do not use the GPS to Dobbins

|                                       | pre-reg    | jistration   | day o      | of shoot     |                                  |
|---------------------------------------|------------|--------------|------------|--------------|----------------------------------|
|                                       | <u>CBH</u> | <u>GUEST</u> | <u>CBH</u> | <u>GUEST</u> |                                  |
| Adult/Senior/Silver Sr./Master Sr.    | \$20       | \$25         | \$25       | \$30         | (\$1 per shooter will be donated |
| Husband & Wife                        | \$30       | \$35         | \$35       | \$40         | to CBH Legislative Defense Fund) |
| Family (parent w/children 17 & under) | \$35       | \$40         | \$45       | \$50         |                                  |
| Young Adult/Youth                     | \$10       | \$15         | \$15       | \$20         |                                  |
| Cub                                   | \$ 5       | \$8          | \$8        | \$10         |                                  |